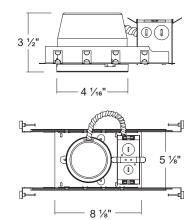

# LED400SICA / LED400SICA-01V



**Dimensions** 



## **SPECIFICATION**

### **Plaster Frame**

 Galvanized steel construction. The housing can be removed from plaster frame to provide access to the junction box

### Junction Box

- Listed for through branch circuit wiring
- Contains one 1-1/8", one 5/8", three 7/8" knockouts
- New Cable Trap for easy instalation of Romex Cable (US Patented / China Patented)

#### **Bar Hanger**

- Pre-installed Real nail easily installs in regular lumber, engineered lumber
- Bar Hangers are adjustable from 13-5/8" to 25" and can be repositioned 90 degree on plaster frame

### Listings

- cULus Listed for Damp Location
- cULus Listed for Feed Through
- Certified under ASTM-E283 for Air tight construction

## **ORDERING INFORMATION**

| Model No.      | Dimming       | Description