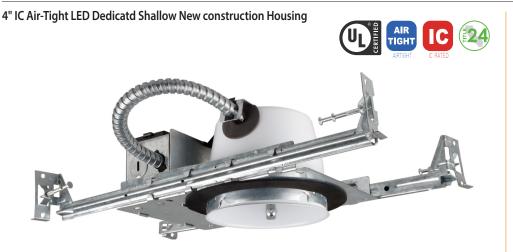

# LED400SICA / LED400SICA-01V

**Dimensions** 

### **Plaster Frame**

 Galvanized steel construction. The housing can be removed from plaster frame to provide access to the junction box

### Junction Box

- Listed for through branch circuit wiring
- Contains one 1-1/8", one 5/8", three 7/8" knockouts
- New Cable Trap for easy instalation of Romex Cable (US Patented / China Patented)

#### **Bar Hanger**

- Pre-installed Real nail easily installs in regular lumber, engineered lumber
- Bar Hangers are adjustable from 13-5/8" to 25" and can be repositioned 90 degree on plaster frame

### Listings

- cULus Listed for Damp Location
- cULus Listed for Feed Through
- Certified under ASTM-E283 for Air tight construction